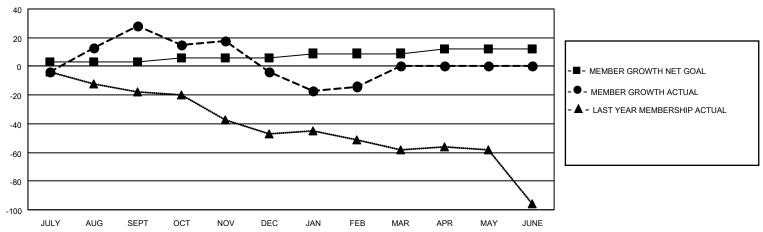

## GOALS AND ACTUAL MEMBERS CUMULATIVE

| DROPPED CLUBS: 1 |     | 30 CLUBS OF 61 ADDED 1 OR<br>MORE NEW MEMBERS | GENDER DISTRIBUTION                |                                |  |
|------------------|-----|-----------------------------------------------|------------------------------------|--------------------------------|--|
|                  |     | INORE NEW MEMBERS                             | MALE<br>FEMALE                     | 1,326 (75.30%)<br>435 (24.70%) |  |
| DROPPED MEMBERS  |     |                                               | NON BINARY<br>PREFER NOT TO ANSWER | 0 (0.00%)<br>2 0 (0.00%)       |  |
| DECEASED         | 32  |                                               | I THEFERENCE TO ANOWER             | 0 (0.0070)                     |  |
| CLUB CANCELLED   | 6   | CLICK HERE FOR CUMULATIVE                     | TOTAL FAMILY UNIT MEMBERS          | 279                            |  |
| OTHER            | 81  | MEMBERSHIP DATA                               |                                    |                                |  |
| TOTAL            | 119 |                                               | FAMILY MEMBERS PAYING HAL          | LF DUES 142                    |  |